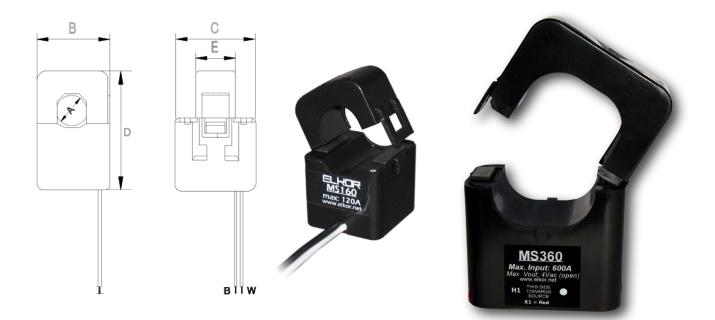

|       | Max. Input | Output @ Max | Accuracy | A(min)         | B(max)         | C(max)         | D(max)         |
|-------|------------|--------------|----------|----------------|----------------|----------------|----------------|
| MS160 | 120A       | 40.00 mA     | 1%       | 16.0<br>0.629″ | 31.0<br>1.220″ | 31.0<br>1.220″ | 45.0<br>1.772″ |
| MS360 | 600A       | 300.00 mA    | 0.5% *   | 36.0<br>1.417″ | 57.7<br>2.272″ | 38.2<br>1.504″ | 82.0<br>3.228″ |

\* Exceeds ANSI C57.13-2008 Class 0.6